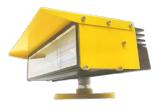

### PRODUCT FEATURES

- ★ Very low power consumption, long life and high brightness
- ★ IP 65 Rated.
- ★ Integrated LED light source with an expectancy lifespan of 100,000 hours.
- ★ The glazing surface is a tempered Glass lens which has excellent impact resistance, high thermal stability, and excellent light beam transmission.
- ★ LED technology for extended life and energy efficiency
- ★ The lamp holder is made from aluminium alloy liquid casting and has an oxidized surface to provide full sealing, waterproofing, and corrosion resistance.
- ★ The LED driver, connector and the wiring is housed in an IP rated box and attached to the bottom of the light for waterproof.
- ★ Operating voltage range from 110 to 240VAC, 50/60Hz.
- ★ The optical module of this product adopts reflex housing, high efficiency of light gathering, and no extra scattered light pollution.
- ★ Hood is provided to avoid glare to pilots during landing.

#### APPLICATION

Cranton Hooded LED floodlight will be used in Heliports for floodlighting of the (FATO) and (TLOF) outside the Perimeter areas, to illuminate any obstructions and the landing zone. Lighting the surface with a Floodlight will help the pilot to obtain the right information about state and quality of the surface. It will be easier to detect obstacles or objects present on the surface. This light will help to detect snow, sand, or other possible disagreements for pilots.