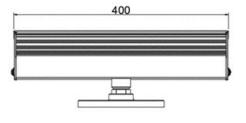

# FINISH, WEIGHT & MEASUREMENTS

- → aluminium body and polycarbonate Lens
- → Weight 5.6 kg
- → Overall dimension of 400 mm x 260 mm x 142 mm