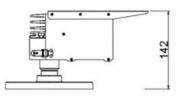

# FINISH, WEIGHT & MEASUREMENTS

- → aluminium body and polycarbonate Lens
- → Weight 5.6 kg
- → Overall dimension of 400 mm x 260 mm x 142 mm